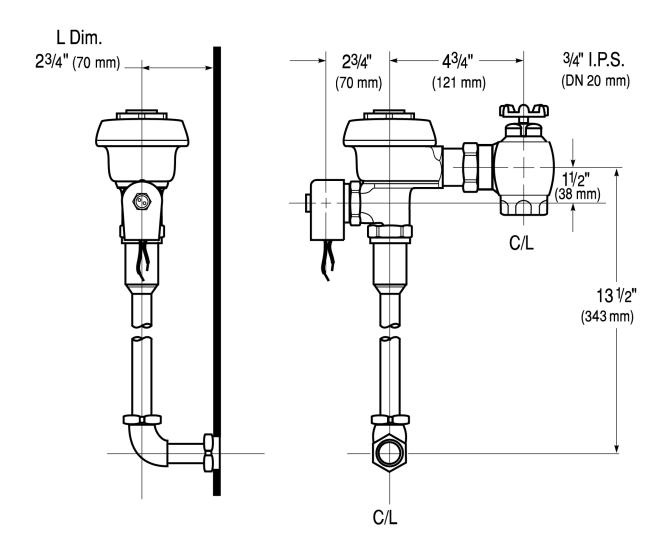

#### **DETAILS**

Flush Volume: 1.0 gpf (3.8 Lpf)
Finish: Rough Brass (RB)
Power Type: Hardwired (HW)

• Valve: Diaphragm

• Valve Body Material: Semi-red Brass

• Fixture Type: Urinal

Fixture Connection: Rear Spud
Rough-In Dimension: 13 ½" (343mm)

Spud Coupling: ¾" (19mm)
Supply Pipe: ¾" (19mm)

• L Dimension: 10 3/4" (273mm) (10-3/4-LDIM)

• Voltage: 120V (120V)

## **ROUGH-IN**